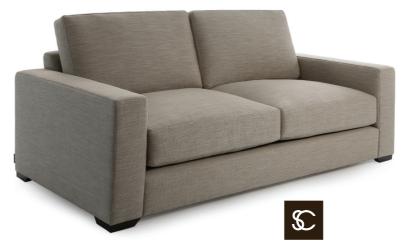

*ſ*. BRANCU

The Brancusi range provides supreme comfort coupled with a versatile and sophisticated design. Classic proportions are enhanced with detailed stitching effects and exposed show feet for a prevailing element of luxury. The large back and seat cushions are filled with foam-wrapped feather and down.