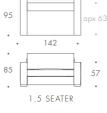

## BRANCUSI

| ARMCHAIR   | 97 W x 95 D x 85 H  |
|------------|---------------------|
| 1.5 SEATER | 142 W x 95 D x 85 H |
| 2 SEATER   | 162 W x 95 D x 85 H |
| 2.5 SEATER | 192 W x 95 D x 85 H |
| 3 SEATER   | 227 W x 95 D x 85 H |
| 3.5 SEATER | 257 W x 95 D x 85 H |
| STOOL 01   | 75 W x 55 D x 39 H  |
| STOOL 02   | 81 W x 81 D x 39 H  |
| STOOL 02   | 91 W x 91 D x 39 H  |