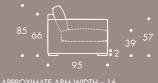

## BRANCUSI

| ARMCHAIR   | 97 W x 95 D x 85 H  |
|------------|---------------------|
| 1.5 SEATER | 142 W x 95 D x 85 H |
| 2 SEATER   | 162 W x 95 D x 85 H |
| 2.5 SEATER | 192 W x 95 D x 85 H |
| 3 SEATER   | 227 W x 95 D x 85 H |
| 3.5 SEATER | 257 W x 95 D x 85 H |
| STOOL 01   | 75 W x 55 D x 39 H  |
| STOOL 02   | 81 W x 81 D x 39 H  |
| STOOL 02   | 91 W x 91 D x 39 H  |