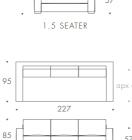

## BRANCUSI

| ARMCHAIR   | 97 W x 95 D x 85 H  |
|------------|---------------------|
| 1.5 SEATER | 142 W x 95 D x 85 H |
| 2 SEATER   | 162 W x 95 D x 85 H |
| 2.5 SEATER | 192 W x 95 D x 85 H |
| 3 SEATER   | 227 W x 95 D x 85 H |
| 3.5 SEATER | 257 W x 95 D x 85 H |
| STOOL 01   | 75 W x 55 D x 39 H  |
| STOOL 02   | 81 W x 81 D x 39 H  |
| STOOL 02   | 91 W x 91 D x 39 H  |