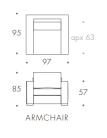

## BRANCUSI

| ARMCHAIR   | 97 W x 95 D x 85 H  |
|------------|---------------------|
| 1.5 SEATER | 142 W x 95 D x 85 H |
| 2 SEATER   | 162 W x 95 D x 85 H |
| 2.5 SEATER | 192 W x 95 D x 85 H |
| 3 SEATER   | 227 W x 95 D x 85 H |
| 3.5 SEATER | 257 W x 95 D x 85 H |
| STOOL 01   | 75 W x 55 D x 39 H  |
| STOOL 02   | 81 W x 81 D x 39 H  |
| STOOL 02   | 91 W x 91 D x 39 H  |