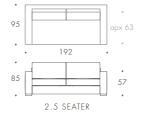

## BRANCUSI

| ARMCHAIR   | 97 W x 95 D x 85 H  |
|------------|---------------------|
| 1.5 SEATER | 142 W x 95 D x 85 H |
| 2 SEATER   | 162 W x 95 D x 85 H |
| 2.5 SEATER | 192 W x 95 D x 85 H |
| 3 SEATER   | 227 W x 95 D x 85 H |
| 3.5 SEATER | 257 W x 95 D x 85 H |
| STOOL 01   | 75 W x 55 D x 39 H  |
| STOOL 02   | 81 W x 81 D x 39 H  |
| STOOL 02   | 91 W x 91 D x 39 H  |