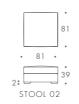

## BRANCUSI

| ARMCHAIR   | 97 W x 95 D x 85 H  |
|------------|---------------------|
| 1.5 SEATER | 142 W x 95 D x 85 H |
| 2 SEATER   | 162 W x 95 D x 85 H |
| 2.5 SEATER | 192 W x 95 D x 85 H |
| 3 SEATER   | 227 W x 95 D x 85 H |
| 3.5 SEATER | 257 W x 95 D x 85 H |
| STOOL 01   | 75 W x 55 D x 39 H  |
| STOOL 02   | 81 W x 81 D x 39 H  |
| STOOL 02   | 91 W x 91 D x 39 H  |