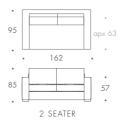

## BRANCUSI

| ARMCHAIR   | 97 W x 95 D x 85 H  |
|------------|---------------------|
| 1.5 SEATER | 142 W x 95 D x 85 H |
| 2 SEATER   | 162 W x 95 D x 85 H |
| 2.5 SEATER | 192 W x 95 D x 85 H |
| 3 SEATER   | 227 W x 95 D x 85 H |
| 3.5 SEATER | 257 W x 95 D x 85 H |
| STOOL 01   | 75 W x 55 D x 39 H  |
| STOOL 02   | 81 W x 81 D x 39 H  |
| STOOL 02   | 91 W x 91 D x 39 H  |