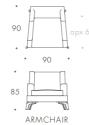

THE SOFA & CHAIR COMPANY LONDON

3.7 SEATER

90

.

.

85

ta

90

.

85

.

3.7 SEATER ARMCHAIR STOOL

Seat Dimensions

арх 65

.

57