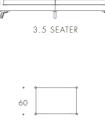

THE SOFA & CHAIR COMPANY LONDON

3.7 SEATER

90

.

.

85

ta

90

.

85

.

3.7 SEATER ARMCHAIR STOOL

Seat Dimensions

арх 65

.

57