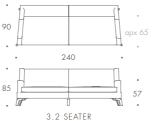

THE SOFA & CHAIR COMPANY LONDON

3.7 SEATER

90

.

.

85

ta

90

.

85

.

3.7 SEATER ARMCHAIR STOOL

Seat Dimensions

арх 65

.

57