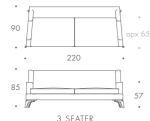

THE SOFA & CHAIR COMPANY LONDON

3.7 SEATER

90

.

.

85

ta

90

.

85

.

3.7 SEATER ARMCHAIR STOOL

Seat Dimensions

арх 65

.

57