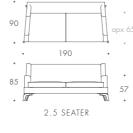

Modern and chic by design; Enzo is an elegant piece that can easily be incorporated into any interior. The clean lines and cascading curves are stylish and versatile, suiting most arrangements and motifs. The base and back are well padded for maximum comfort. The Enzo range includes an armchair, love seat and various sized sofas, and can be upholstered in any fabric.



THE SOFA & CHAIR COMPANY LONDON





3.7 SEATER

90

.

.

85

ta









90

.

85

.



3.7 SEATER ARMCHAIR STOOL

Seat Dimensions

арх 65

.

57

.



4-5 ROSLIN ROAD LONDON W3 8DH 0208 993 4415 www.thesofaandchair.co.uk









260



ALL MODELS ARE FULLY CUSTOMISABLE IN A RANGE OF FABRICS, LEATHERS AND FINISHES. CONTACT ONE OF OUR SALES ADVISORS TO DISCUSS YOUR REQUIREMENTS. © THE SOFA AND CHAIR COMPANY LTD.

Ľ