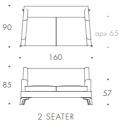

THE SOFA & CHAIR COMPANY LONDON

3.7 SEATER

90

.

.

85

ta

90

.

85

.

3.7 SEATER ARMCHAIR STOOL

Seat Dimensions

арх 65

.

57