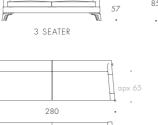

THE SOFA & CHAIR COMPANY LONDON

3.7 SEATER

90

.

.

85

ta

90

.

85

.

3.7 SEATER ARMCHAIR STOOL

Seat Dimensions

арх 65

.

57