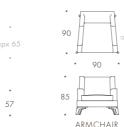

Modern and chic by design; Enzo is an elegant piece that can easily be incorporated into any interior. The clean lines and cascading curves are stylish and versatile, suiting most arrangements and motifs. The base and back are well padded for maximum comfort. The Enzo range includes an armchair, love seat and various sized sofas, and can be upholstered in any fabric.



THE SOFA & CHAIR COMPANY LONDON





3.7 SEATER

90

.

.

85

ta









90

.

85

.



3.7 SEATER ARMCHAIR STOOL

Seat Dimensions

арх 65

.

57

.



4-5 ROSLIN ROAD LONDON W3 8DH 0208 993 4415 www.thesofaandchair.co.uk









260



ALL MODELS ARE FULLY CUSTOMISABLE IN A RANGE OF FABRICS, LEATHERS AND FINISHES. CONTACT ONE OF OUR SALES ADVISORS TO DISCUSS YOUR REQUIREMENTS. © THE SOFA AND CHAIR COMPANY LTD.

Ľ