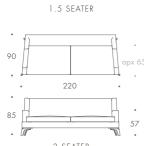

THE SOFA & CHAIR COMPANY LONDON

3.7 SEATER

90

.

.

85

ta

90

.

85

.

3.7 SEATER ARMCHAIR STOOL

Seat Dimensions

арх 65

.

57