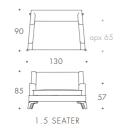

THE SOFA & CHAIR COMPANY LONDON

3.7 SEATER

90

.

.

85

ta

90

.

85

.

3.7 SEATER ARMCHAIR STOOL

Seat Dimensions

арх 65

.

57