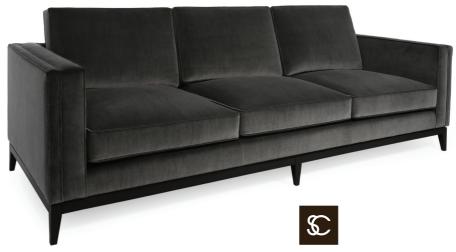

## Hockney Deliver infuse on additional almost of

The Hockney Deluxe infuses an additional element of luxury into our iconic Hockney Range. Enhanced with extra detailing such as the recessed wooden plinth and piping along the arms and back; the Deluxe highlights everything that makes this exquisite sofa range both timeless and unique.