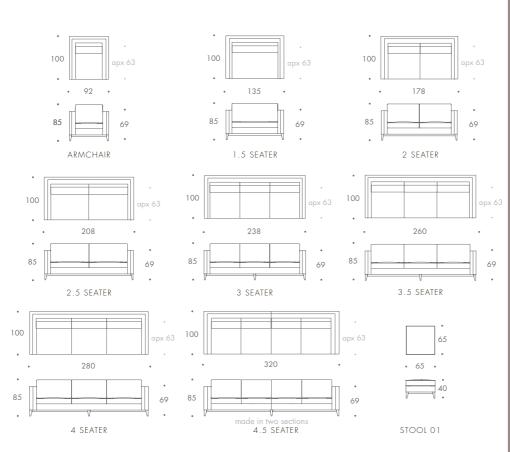

## hockney deluxe

| ARMCHAIR   | 92 W x 100 D x 85 H  |
|------------|----------------------|
| 1.5 SEATER | 135 W x 100 D x 85 H |
| 2 SEATER   | 178 W x 100 D x 85 H |
| 2.5 SEATER | 208 W x 100 D x 85 H |
| 3 SEATER   | 238 W x 100 D x 85 H |
| 3.5 SEATER | 260 W x 100 D x 85 H |
| 4 SEATER   | 280 W x 100 D x 85 H |
| 4.5 SEATER | 320 W x 100 D x 85 H |
| STOOL 01   | 65 W x 65 D x 40 H   |