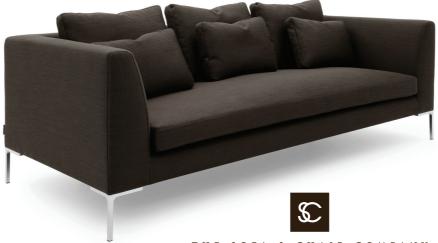

This sophisticated sofa is one of our most admired models and well suited to a modern interior with a clean, minimalist motif. The sumptuous padding is enhanced by foam-wrapped feather and down seat, back and accent cushions. The range also includes armchairs, footstools & 12 different configurations of corner unit.