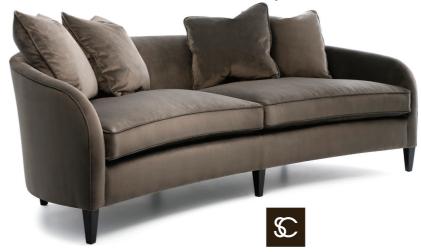

The soft lines of piping and elegant curved back of the Richmond lend it a unique and memorable appeal. A stylish and distinctive piece suited to a number of settings and motifs; Richmond was designed to make a lasting impression. Foam wrapped feather and down seat and scatter cushions ensure superior levels of comfort.