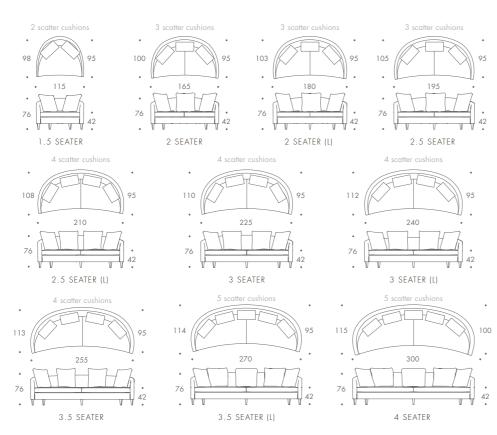

## RICHMOND

| 1.5 SEATER     | 115 W x 98 D x 76 H  |
|----------------|----------------------|
| 2 SEATER       | 165 W x 100 D x 76 H |
| 2 SEATER (L)   | 180 W x 103 D x 76 H |
| 2.5 SEATER     | 195 W x 105 D x 76 H |
| 2.5 SEATER (L) | 210 W x 108 D x 76 H |
| 3 SEATER       | 225 W x 110 D x 76 H |
| 3 SEATER (L)   | 240 W x 112 D x 76 H |
| 3.5 SEATER     | 255 W x 113 D x 76 H |
| 3.5 SEATER (L) | 270 W x 114 D x 76 H |
| 4 SEATER       | 300 W x 115 D x 76 H |