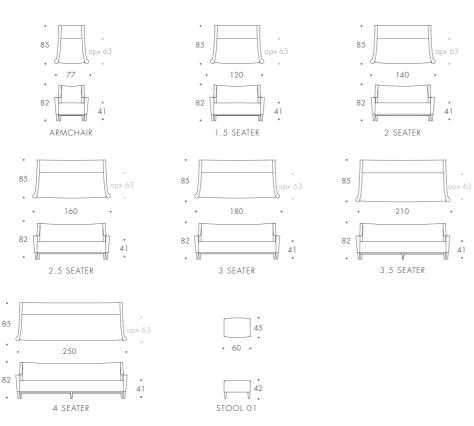

## RIVERA

| ARMCHAIR   | 77 W x 85 D x 82 H  |
|------------|---------------------|
| 1.5 SEATER | 120 W x 85 D x 82 H |
| 2 SEATER   | 140 W x 85 D x 82 H |
| 2.5 SEATER | 160 W x 85 D x 82 H |
| 3 SEATER   | 180 W x 85 D x 82 H |
| 3.5 SEATER | 210 W x 85 D x 82 H |
| 4 SEATER   | 250 W x 85 D x 82 H |
| STOOL 01   | 60 W x 45 D x 42 H  |