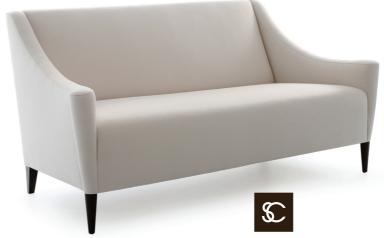

sophistication. An elegant and commanding design comprising curved arms, smooth angles and tapered legs, the Rivera range sits well within both traditional and contemporary interiors. Rivera has a solid fixed seat and back. Armchairs and footstools are also available in the range.