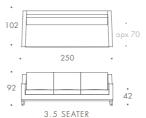

THE SOFA & CHAIR COMPANY

AR/ 1.5 2 S

Spencer

| CHAIR | 85 W x 102 D x 92 H  |  |
|-------|----------------------|--|
| EATER | 120 W x 102 D x 92 H |  |
| ATER  | 160 W x 102 D x 92 H |  |
| EATER | 190 W x 102 D x 92 H |  |
| ATER  | 220 W x 102 D x 92 H |  |
| EATER | 250 W x 102 D x 92 H |  |
| DL 01 | 68 W x 55 D x 42 H   |  |
|       |                      |  |

## Seat Dimensions

APPROXIMATE ARM WIDTH - 11

ALL MODELS ARE FULLY CUSTOMISABLE IN A RANGE OF FABRICS, LEATHERS AND FINISHES. CONTACT ONE OF OUR SALES ADVISORS TO DISCUSS YOUR REQUIREMENTS. © THE SOFA AND CHAIR COMPANY LTD. 4-5 ROSLIN ROAD LONDON W3 8DH 0208 993 4415 www.thesofaandchair.co.uk