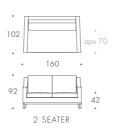

THE SOFA & CHAIR COMPANY

AR/ 1.5 2 S

Spencer

| CHAIR | 85 W x 102 D x 92 H  |  |
|-------|----------------------|--|
| EATER | 120 W x 102 D x 92 H |  |
| ATER  | 160 W x 102 D x 92 H |  |
| EATER | 190 W x 102 D x 92 H |  |
| ATER  | 220 W x 102 D x 92 H |  |
| EATER | 250 W x 102 D x 92 H |  |
| DL 01 | 68 W x 55 D x 42 H   |  |
|       |                      |  |

## Seat Dimensions

APPROXIMATE ARM WIDTH - 11

ALL MODELS ARE FULLY CUSTOMISABLE IN A RANGE OF FABRICS, LEATHERS AND FINISHES. CONTACT ONE OF OUR SALES ADVISORS TO DISCUSS YOUR REQUIREMENTS. © THE SOFA AND CHAIR COMPANY LTD. 4-5 ROSLIN ROAD LONDON W3 8DH 0208 993 4415 www.thesofaandchair.co.uk