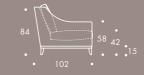

THE SOFA & CHAIR COMPANY

AR/ 1.5 2 S

Spencer

| CHAIR | 85 W x 102 D x 92 H  |  |
|-------|----------------------|--|
| EATER | 120 W x 102 D x 92 H |  |
| ATER  | 160 W x 102 D x 92 H |  |
| EATER | 190 W x 102 D x 92 H |  |
| ATER  | 220 W x 102 D x 92 H |  |
| EATER | 250 W x 102 D x 92 H |  |
| DL 01 | 68 W x 55 D x 42 H   |  |
|       |                      |  |

## Seat Dimensions

APPROXIMATE ARM WIDTH - 11

ALL MODELS ARE FULLY CUSTOMISABLE IN A RANGE OF FABRICS, LEATHERS AND FINISHES. CONTACT ONE OF OUR SALES ADVISORS TO DISCUSS YOUR REQUIREMENTS. © THE SOFA AND CHAIR COMPANY LTD. 4-5 ROSLIN ROAD LONDON W3 8DH 0208 993 4415 www.thesofaandchair.co.uk