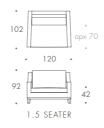

THE SOFA & CHAIR COMPANY

AR/ 1.5 2 S

Spencer

| CHAIR | 85 W x 102 D x 92 H  |  |
|-------|----------------------|--|
| EATER | 120 W x 102 D x 92 H |  |
| ATER  | 160 W x 102 D x 92 H |  |
| EATER | 190 W x 102 D x 92 H |  |
| ATER  | 220 W x 102 D x 92 H |  |
| EATER | 250 W x 102 D x 92 H |  |
| DL 01 | 68 W x 55 D x 42 H   |  |
|       |                      |  |