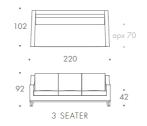

THE SOFA & CHAIR COMPANY

AR/ 1.5 2 S

Spencer

| CHAIR | 85 W x 102 D x 92 H  |  |
|-------|----------------------|--|
| EATER | 120 W x 102 D x 92 H |  |
| ATER  | 160 W x 102 D x 92 H |  |
| EATER | 190 W x 102 D x 92 H |  |
| ATER  | 220 W x 102 D x 92 H |  |
| EATER | 250 W x 102 D x 92 H |  |
| DL 01 | 68 W x 55 D x 42 H   |  |
|       |                      |  |

## Seat Dimensions

APPROXIMATE ARM WIDTH - 11

ALL MODELS ARE FULLY CUSTOMISABLE IN A RANGE OF FABRICS, LEATHERS AND FINISHES. CONTACT ONE OF OUR SALES ADVISORS TO DISCUSS YOUR REQUIREMENTS. © THE SOFA AND CHAIR COMPANY LTD. 4-5 ROSLIN ROAD LONDON W3 8DH 0208 993 4415 www.thesofaandchair.co.uk