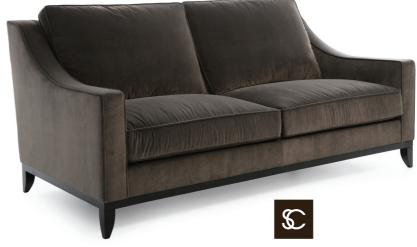

SPENCER

Spencer

Classically stylish with regal overtones and piping detail, Spencer continues to be an S&C favourite design. From the elegant sloped arms to the foam-wrapped feather and down cushioning; Spencer is a lavish addition to any interior. It is presented on a beautiful show-wood base for a final touch of luxury.