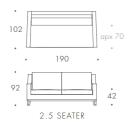

THE SOFA & CHAIR COMPANY

AR/ 1.5 2 S

Spencer

| CHAIR | 85 W x 102 D x 92 H  |  |
|-------|----------------------|--|
| EATER | 120 W x 102 D x 92 H |  |
| ATER  | 160 W x 102 D x 92 H |  |
| EATER | 190 W x 102 D x 92 H |  |
| ATER  | 220 W x 102 D x 92 H |  |
| EATER | 250 W x 102 D x 92 H |  |
| DL 01 | 68 W x 55 D x 42 H   |  |
|       |                      |  |