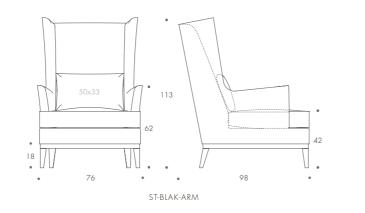

## $\mathsf{BLAKE}$

Regal and stylish, Blake is an innovative take on a popular classic. This high back wing chair maintains the perfect balance between traditional form and contemporary style. The foam-wrapped feather and down seat and accent cushion ensure a comfortable seating experience for both the modern and traditional interior.

## THE SOFA & CHAIR COMPANY

ST-BLAK-ARM ST-BLAK-STL-01 ST-BLAK-STL

Seat Dimensions

BLAKE

ST-BLAK-STL-01

ST-BLAK-STL

ALL MODELS ARE FULLY CUSTOMISABLE IN A RANGE OF FABRICS, LEATHERS AND FINISHES. CONTACT ONE OF OUR SALES ADVISORS TO DISCUSS YOUR REQUIREMENTS. © THE SOFA AND CHAIR COMPANY LTD. 4-5 ROSLIN ROAD LONDON W3 8DH 0208 993 4415 www.thesofaandchair.co.uk