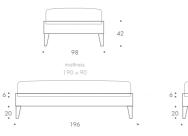

## MAZZONI

| SINGLE       | 98 W x 196 D x 42 H  |
|--------------|----------------------|
| SMALL DOUBLE | 127 W x 196 D x 42 H |
| DOUBLE       | 142 W x 196 D x 42 H |
| KING         | 157 W x 206 D x 42 H |
| SUPER KING   | 187 W x 206 D x 42 H |