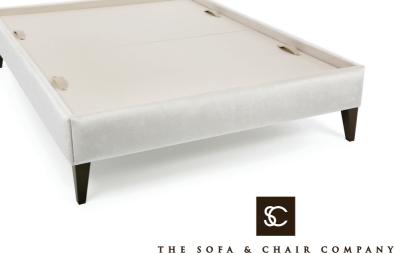

MAZZONI

Mazzoni is a simple and chic bed base which can be upholstered in the fabric or leather of your choice. This design has long show wood legs which provide a more elegant feel. Mazzoni is the perfect addition to any style of bedroom and is compatible with most of our headboards. *Headboards to be wall-mounted, unless the bed is bespoke.* 

## MAZZONI

| SINGLE       | 98 W x 196 D x 42 H  |
|--------------|----------------------|
| SMALL DOUBLE | 127 W x 196 D x 42 H |
| DOUBLE       | 142 W x 196 D x 42 H |
| KING         | 157 W x 206 D x 42 H |
| SUPER KING   | 187 W x 206 D x 42 H |