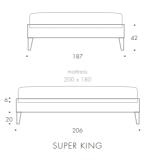

## MAZZONI

| SINGLE       | 98 W x 196 D x 42 H  |
|--------------|----------------------|
| SMALL DOUBLE | 127 W x 196 D x 42 H |
| DOUBLE       | 142 W x 196 D x 42 H |
| KING         | 157 W x 206 D x 42 H |
| SUPER KING   | 187 W x 206 D x 42 H |