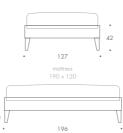

## MAZZONI

| SINGLE       | 98 W x 196 D x 42 H  |
|--------------|----------------------|
| SMALL DOUBLE | 127 W x 196 D x 42 H |
| DOUBLE       | 142 W x 196 D x 42 H |
| KING         | 157 W x 206 D x 42 H |
| SUPER KING   | 187 W x 206 D x 42 H |