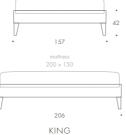

## MAZZONI

| SINGLE       | 98 W x 196 D x 42 H  |
|--------------|----------------------|
| SMALL DOUBLE | 127 W x 196 D x 42 H |
| DOUBLE       | 142 W x 196 D x 42 H |
| KING         | 157 W x 206 D x 42 H |
| SUPER KING   | 187 W x 206 D x 42 H |