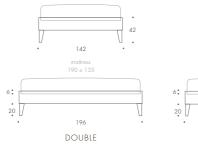

## MAZZONI

| SINGLE       | 98 W x 196 D x 42 H  |
|--------------|----------------------|
| SMALL DOUBLE | 127 W x 196 D x 42 H |
| DOUBLE       | 142 W x 196 D x 42 H |
| KING         | 157 W x 206 D x 42 H |
| SUPER KING   | 187 W x 206 D x 42 H |